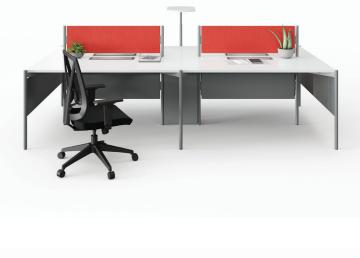

## Space-Defining Screens

Privacy is essential for focus. With multiple types of screens and modesty panels and varied finishes, Longhouse blocks out distractions with ease

## Statement of Line

Single Bench L1050-1650 H745 D525-825

L1050-1650 H745 D1050-1650

H358 Thickness 18 H300 Thickness 18

Vertical Duct

Junction tray

**Center and Modesty Screen** The fabric center and modesty screen offers easy focus with zero distractions.