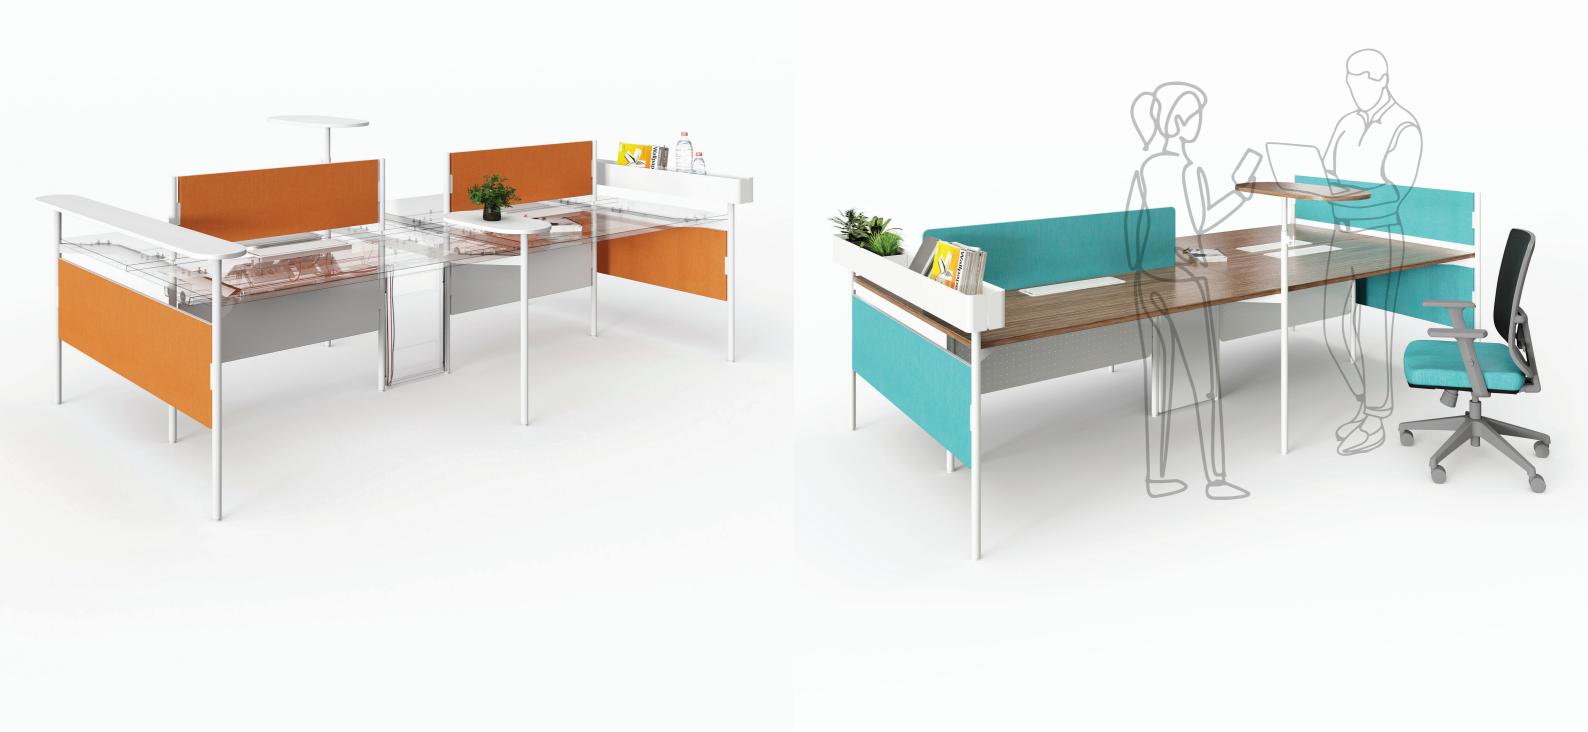

## All in One Solution

Contemporary workplaces offer opportunities for focused work, team interactions and collaborative brain storming. Through its multitude of applications, Longhouse combines all 3 applications into one impressive combination, allowing for enhanced productivity.

## Planter

Planter can be used as a divider for individual focus work. Green plants can help rejuvenate employees' overall health, for a wellbeing work environment.

Side Tray Side tray with additional shelf, for oft-used items and shared for collaboration.

## Shared Surface

Supplementary table shared surface. Placed alongside bench, allows for individual focus and a healthy stand-up work position.

Side fixed shelf L1660 H200-925 Thickness 18

Height Adjustable Table L 750 W35 Thickness 18mm Height adjustment 1050 to 1200