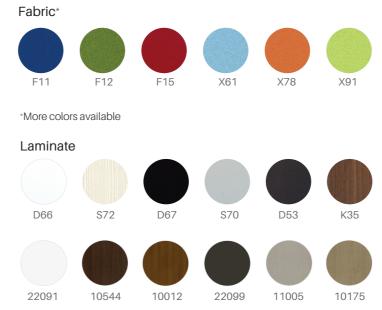

## Colors and Materials

Privacy Panel with pole H300-440 Thickness 18

Privacy Panel H305-450 Thickness18

L750 H1050-1200 Thickness18

Planter L900-1650 H106 D140

X96

K39

K51