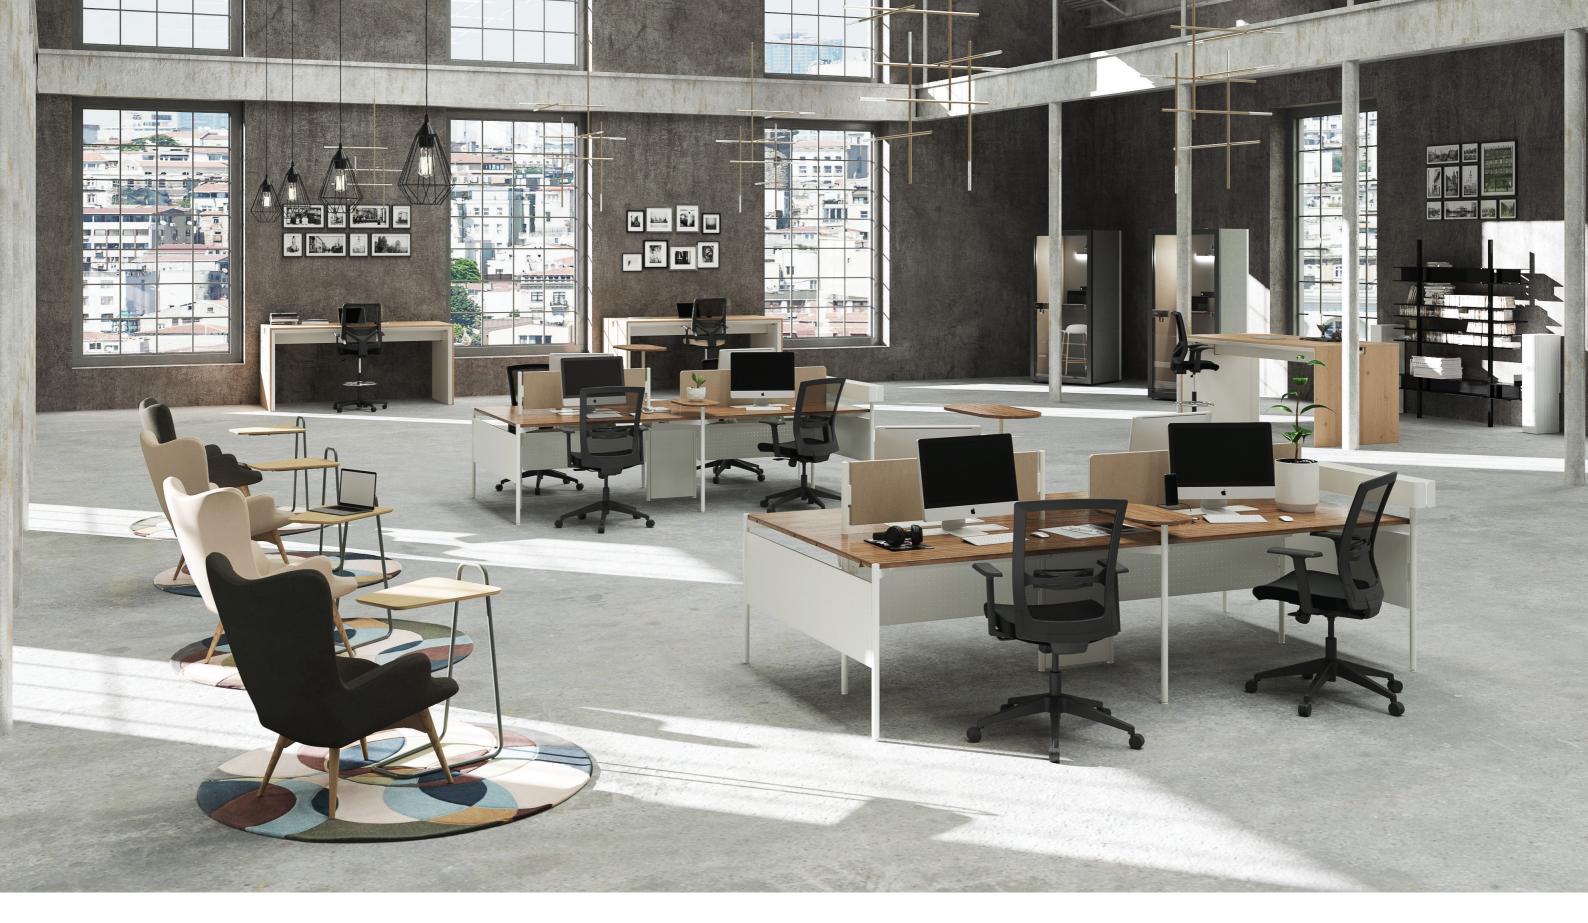

# Versatile and Configurable Workplace Community

Endless possibilities are presented with the Longhouse, adapting to space, design and cultures. Successfully empowering companies to create unified workplace communities, it brings together individuals and teams to work at their strongest, maximising productivity and efficiency.

## All in One Solution

Contemporary workplaces offer opportunities for focused work, team interactions and collaborative brain storming. Through its multitude of applications, Longhouse combines all 3 applications into one impressive combination, allowing for enhanced productivity.