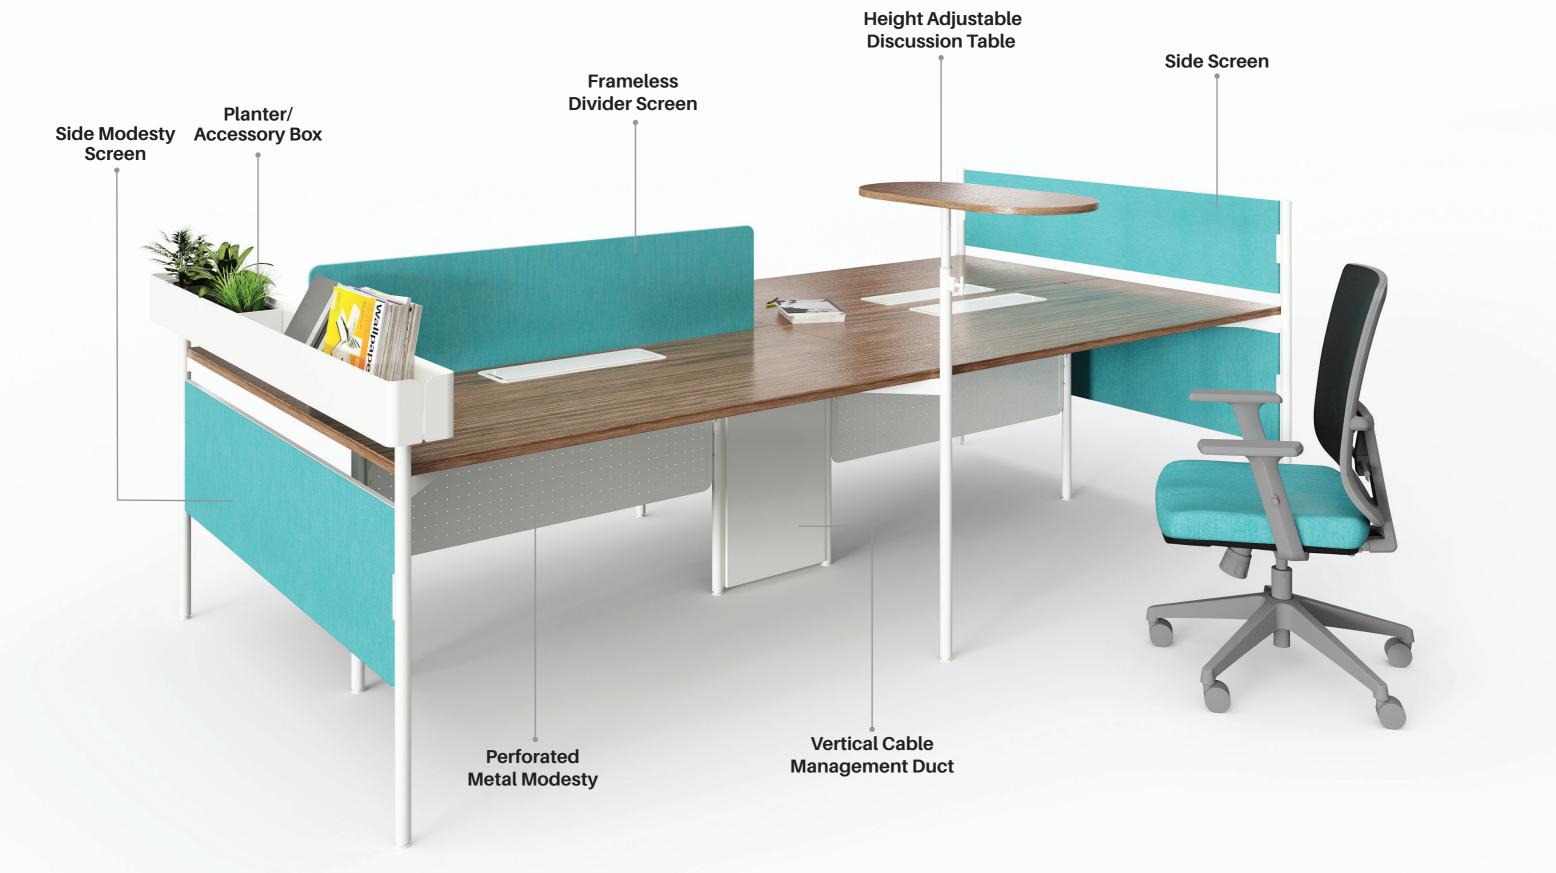

## Space-Defining Screens

Privacy is essential for focus. With multiple types of screens and modesty panels and varied finishes, Longhouse blocks out distractions with ease

# Clean and Tidy

Tuck wires away neatly under work surface or route them through leg support with Longhouse's thoughtful cable management system, that has been designed especially for the digitally connected generation.

## Statement of Line

Single Bench L1050-1650 H745 D525-825

L1050-1650 H745 D1050-1650

H358 Thickness 18 H300 Thickness 18

Vertical Duct

Junction tray

**Center and Modesty Screen** The fabric center and modesty screen offers easy focus with zero distractions.

## Planter

Planter can be used as a divider for individual focus work. Green plants can help rejuvenate employees' overall health, for a wellbeing work environment.

Side Tray Side tray with additional shelf, for oft-used items and shared for collaboration.

## Shared Surface

Supplementary table shared surface. Placed alongside bench, allows for individual focus and a healthy stand-up work position.

Side fixed shelf L1660 H200-925 Thickness 18

Height Adjustable Table L 750 W35 Thickness 18mm Height adjustment 1050 to 1200