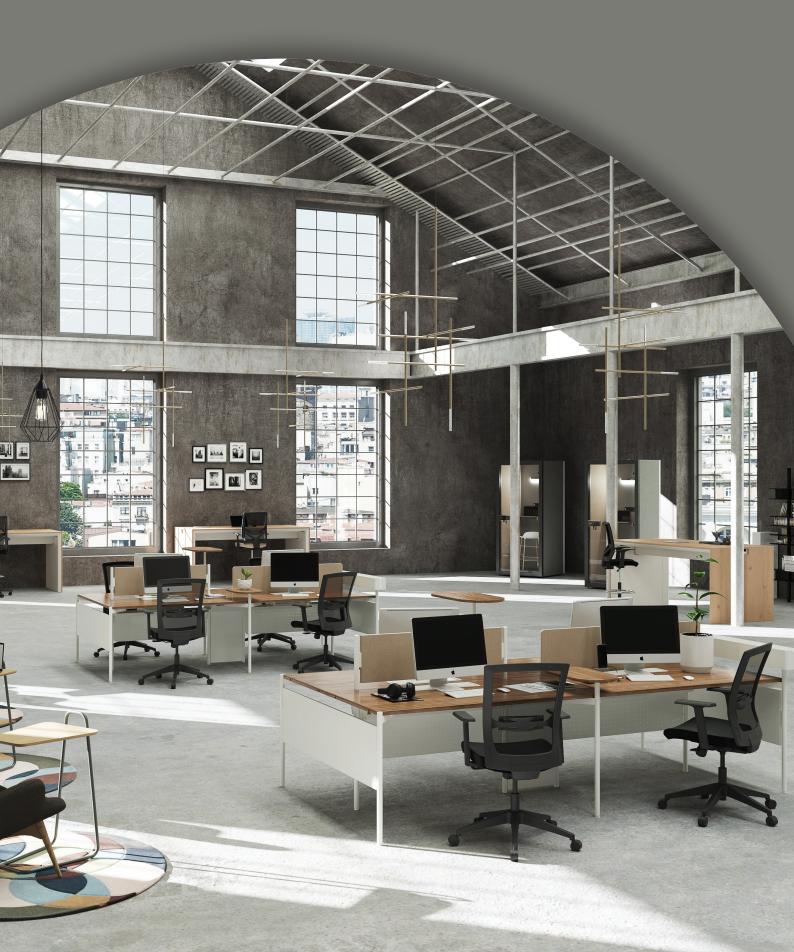

# Longhouse: Design Story

It works on the principle of post and beam structures. It has a round tube system which allows for custom elevations to be adaptable for solo as well as collaborative working. It is an ideal solution for modern workplaces wherein it encourages for social interactions and enables a smooth flow of the dynamics at the workplaces.

### Agile

Longhouse demonstrates a sequence of agile workspaces - open floor plans, collaborative arrangements, spaces for privacy and social connections, and ergonomic, configurable furniture - achieving maximum comfort for the users.

## **Aesthetic Engineering**

Longhouse's 30mm steel-tube offers an adaptive post structure. Posts are inserted into each other to offer height and create surfaces. Longhouse elements such as shelter, screen, surface and structure exist at varying elevations beautifully, ideal for all manner of work.

# Versatile and Configurable Workplace Community

Endless possibilities are presented with the Longhouse, adapting to space, design and cultures. Successfully empowering companies to create unified workplace communities, it brings together individuals and teams to work at their strongest, maximising productivity and efficiency.