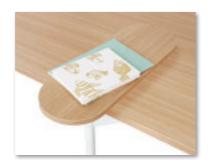

## Shared Surface

Supplementary table shared surface. Placed alongside bench, allows for individual focus and a healthy stand-up work position.

Side fixed shelf L1660 H200-925 Thickness 18

Height Adjustable Table L 750 W35 Thickness 18mm Height adjustment 1050 to 1200