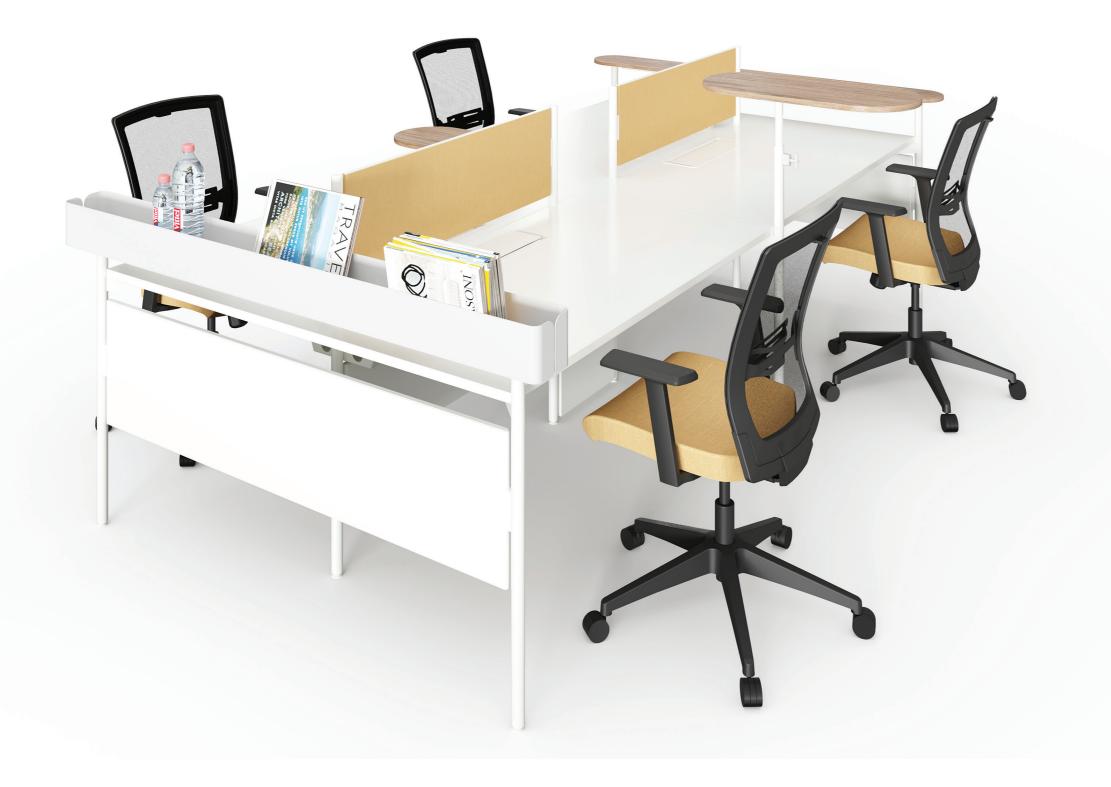

## **Aesthetic Engineering**

Longhouse's 30mm steel-tube offers an adaptive post structure. Posts are inserted into each other to offer height and create surfaces. Longhouse elements such as shelter, screen, surface and structure exist at varying elevations beautifully, ideal for all manner of work.

## Space-Defining Screens

Privacy is essential for focus. With multiple types of screens and modesty panels and varied finishes, Longhouse blocks out distractions with ease

## Statement of Line

Single Bench L1050-1650 H745 D525-825

L1050-1650 H745 D1050-1650

H358 Thickness 18 H300 Thickness 18

Vertical Duct

Junction tray

**Center and Modesty Screen** The fabric center and modesty screen offers easy focus with zero distractions.

## Planter

Planter can be used as a divider for individual focus work. Green plants can help rejuvenate employees' overall health, for a wellbeing work environment.

Side Tray Side tray with additional shelf, for oft-used items and shared for collaboration.

## Shared Surface

Supplementary table shared surface. Placed alongside bench, allows for individual focus and a healthy stand-up work position.

Side fixed shelf L1660 H200-925 Thickness 18

Height Adjustable Table L 750 W35 Thickness 18mm Height adjustment 1050 to 1200