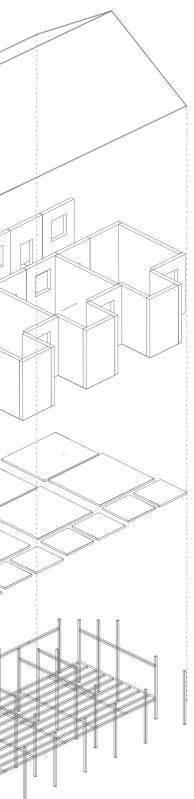

## **Aesthetic Engineering**

Longhouse's 30mm steel-tube offers an adaptive post structure. Posts are inserted into each other to offer height and create surfaces. Longhouse elements such as shelter, screen, surface and structure exist at varying elevations beautifully, ideal for all manner of work.

## Statement of Line

Single Bench L1050-1650 H745 D525-825

L1050-1650 H745 D1050-1650

H358 Thickness 18 H300 Thickness 18

Vertical Duct

Junction tray

**Center and Modesty Screen** The fabric center and modesty screen offers easy focus with zero distractions.