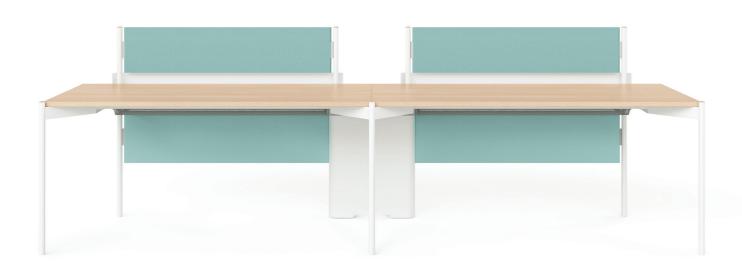

# Longhouse Bench Set

## Statement of Line

Single Bench L1050-1650 H745 D525-825

L1050-1650 H745 D1050-1650

H358 Thickness 18 H300 Thickness 18

Vertical Duct

Junction tray

**Center and Modesty Screen** The fabric center and modesty screen offers easy focus with zero distractions.