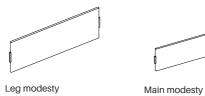

## Space-Defining Screens

Privacy is essential for focus. With multiple types of screens and modesty panels and varied finishes, Longhouse blocks out distractions with ease

## Statement of Line

Single Bench L1050-1650 H745 D525-825

L1050-1650 H745 D1050-1650

H358 Thickness 18 H300 Thickness 18

Vertical Duct

Junction tray

**Center and Modesty Screen** The fabric center and modesty screen offers easy focus with zero distractions.