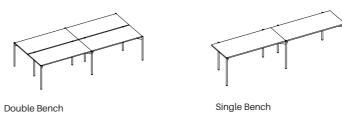

# Longhouse Bench Set

# Longhouse Bench

## Statement of Line

Single Bench L1050-1650 H745 D525-825

L1050-1650 H745 D1050-1650

H358 Thickness 18 H300 Thickness 18

Vertical Duct

Junction tray

**Center and Modesty Screen** The fabric center and modesty screen offers easy focus with zero distractions.