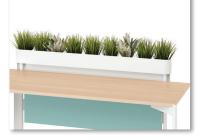

## Planter

Planter can be used as a divider for individual focus work. Green plants can help rejuvenate employees' overall health, for a wellbeing work environment.

Side Tray Side tray with additional shelf, for oft-used items and shared for collaboration.