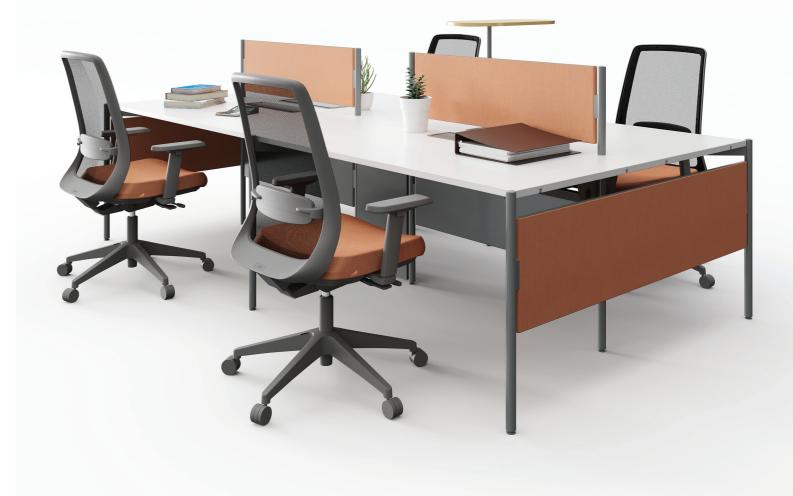

## Space-Defining Screens

Privacy is essential for focus. With multiple types of screens and modesty panels and varied finishes, Longhouse blocks out distractions with ease

## Statement of Line

Single Bench L1050-1650 H745 D525-825

L1050-1650 H745 D1050-1650

H358 Thickness 18 H300 Thickness 18

Vertical Duct

Junction tray

**Center and Modesty Screen** The fabric center and modesty screen offers easy focus with zero distractions.

## Planter

Planter can be used as a divider for individual focus work. Green plants can help rejuvenate employees' overall health, for a wellbeing work environment.

Side Tray Side tray with additional shelf, for oft-used items and shared for collaboration.