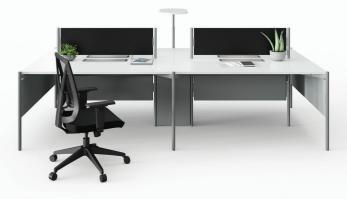

## Space-Defining Screens

Privacy is essential for focus. With multiple types of screens and modesty panels and varied finishes, Longhouse blocks out distractions with ease

# Clean and Tidy

Tuck wires away neatly under work surface or route them through leg support with Longhouse's thoughtful cable management system, that has been designed especially for the digitally connected generation.

## Statement of Line

Single Bench L1050-1650 H745 D525-825

L1050-1650 H745 D1050-1650

H358 Thickness 18 H300 Thickness 18

Vertical Duct

Junction tray

**Center and Modesty Screen** The fabric center and modesty screen offers easy focus with zero distractions.