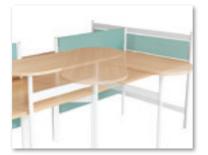

## Space-Defining Screens

Privacy is essential for focus. With multiple types of screens and modesty panels and varied finishes, Longhouse blocks out distractions with ease

## Statement of Line

Single Bench L1050-1650 H745 D525-825

L1050-1650 H745 D1050-1650

H358 Thickness 18 H300 Thickness 18

Vertical Duct

Junction tray

**Center and Modesty Screen** The fabric center and modesty screen offers easy focus with zero distractions.