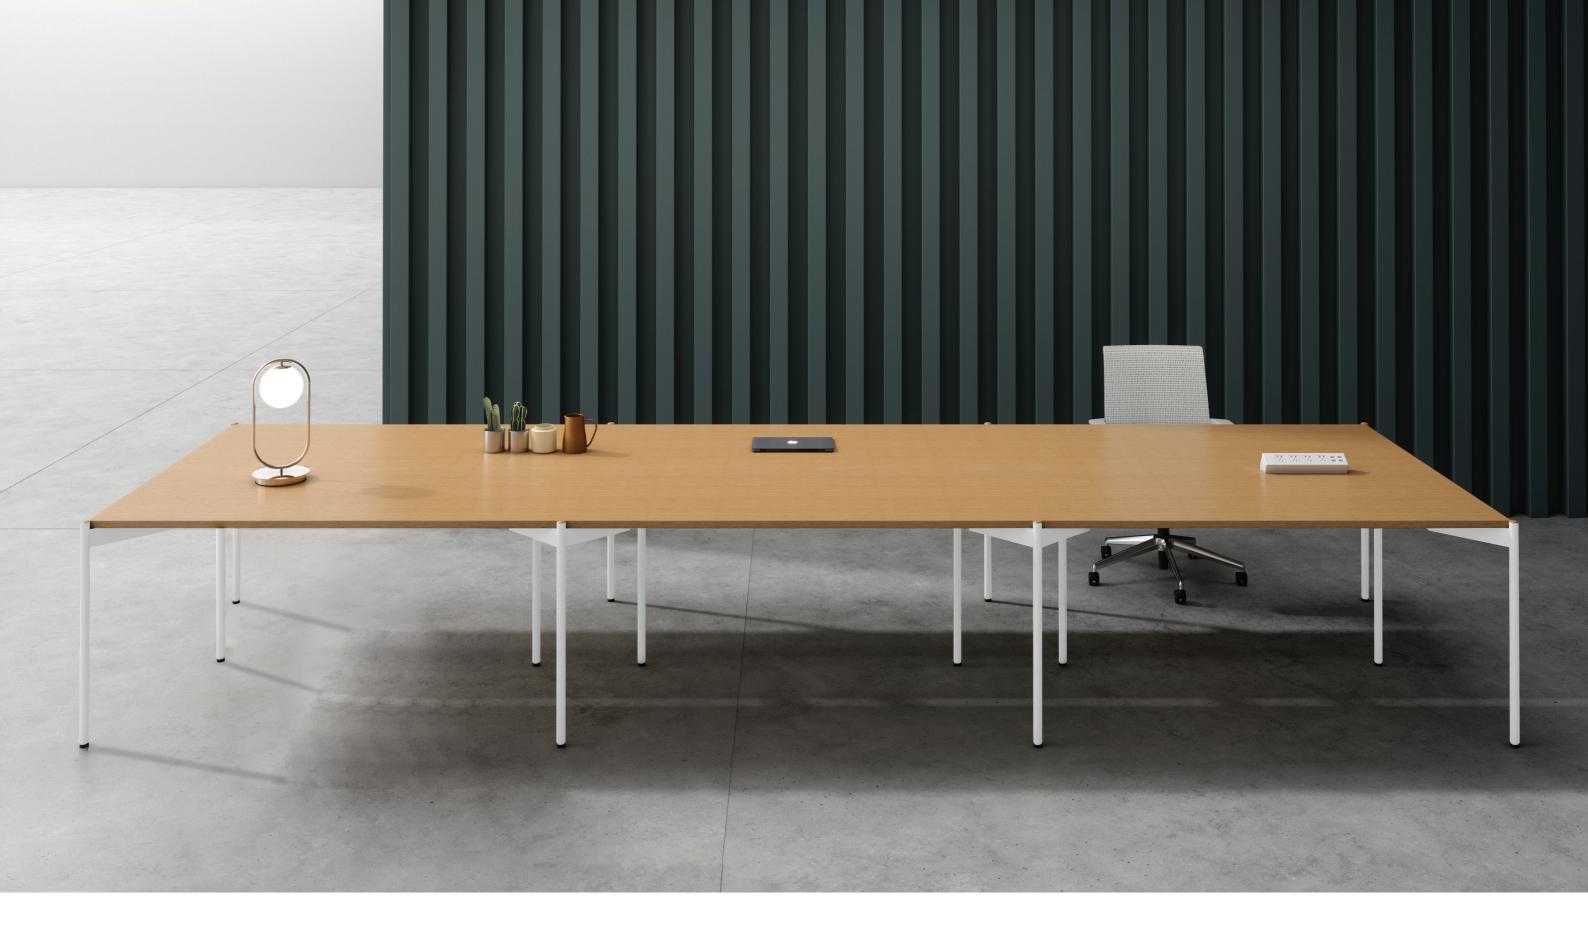

# Exquisite Simplicity

Longhouse is an innovative and high performance work bench collection. Easily expanded, contracted or reconfigured, it adapts to every organizational need, be it aesthetic or space-based.

## All in One Solution

Contemporary workplaces offer opportunities for focused work, team interactions and collaborative brain storming. Through its multitude of applications, Longhouse combines all 3 applications into one impressive combination, allowing for enhanced productivity.

# Longhouse Bench Set