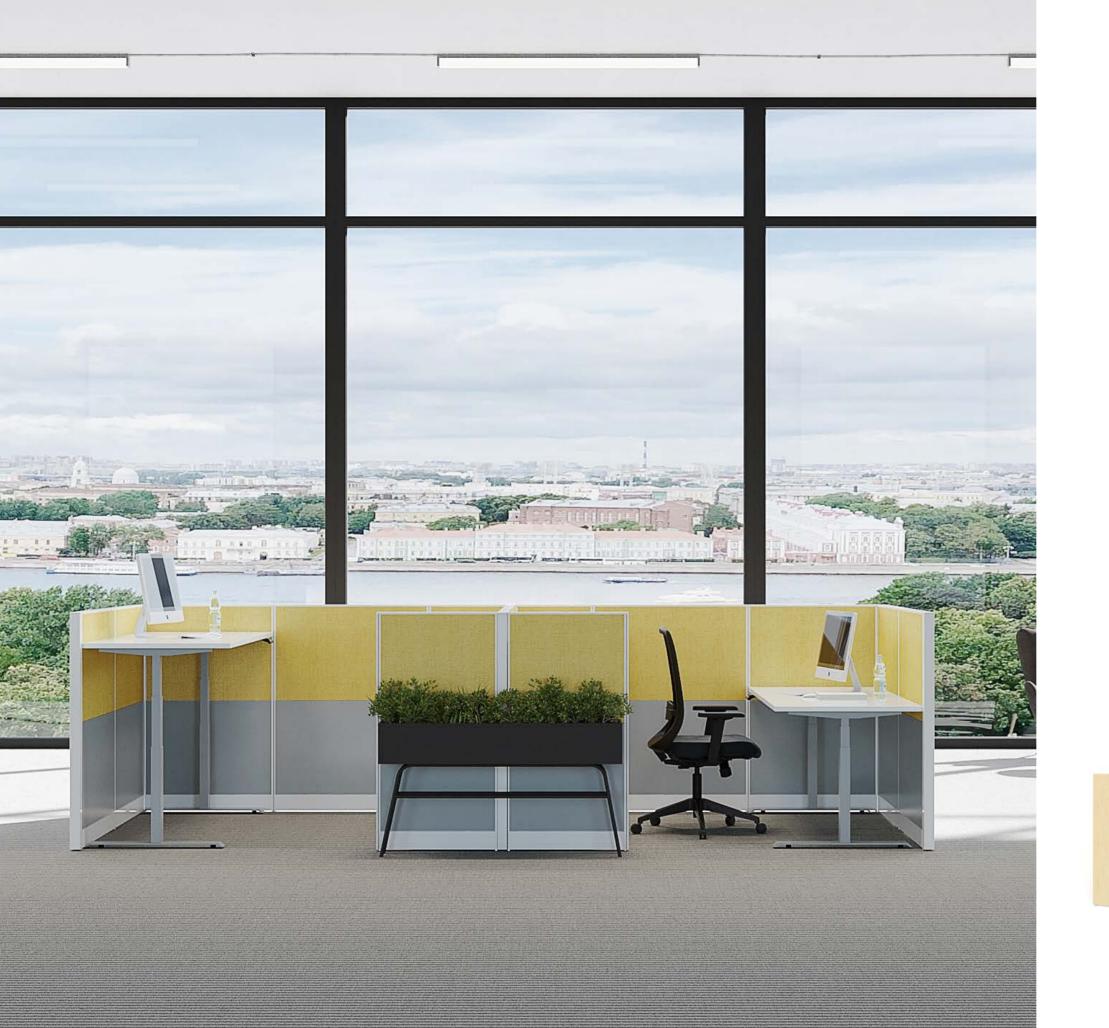

#### Open collaborative workspace

Connect is true when user needs to have a balance. The user needs to avoid distractions while remaining accessible for collaboration & idea sharing.

#### Focused workspace

Connect enables to create focused work areas, where privacy and modest acoustical separation is the norm

#### Private workspace

Higher privacy can also be achieved with Connect, allowing a consistent look across the office, at same time address users individual work needs