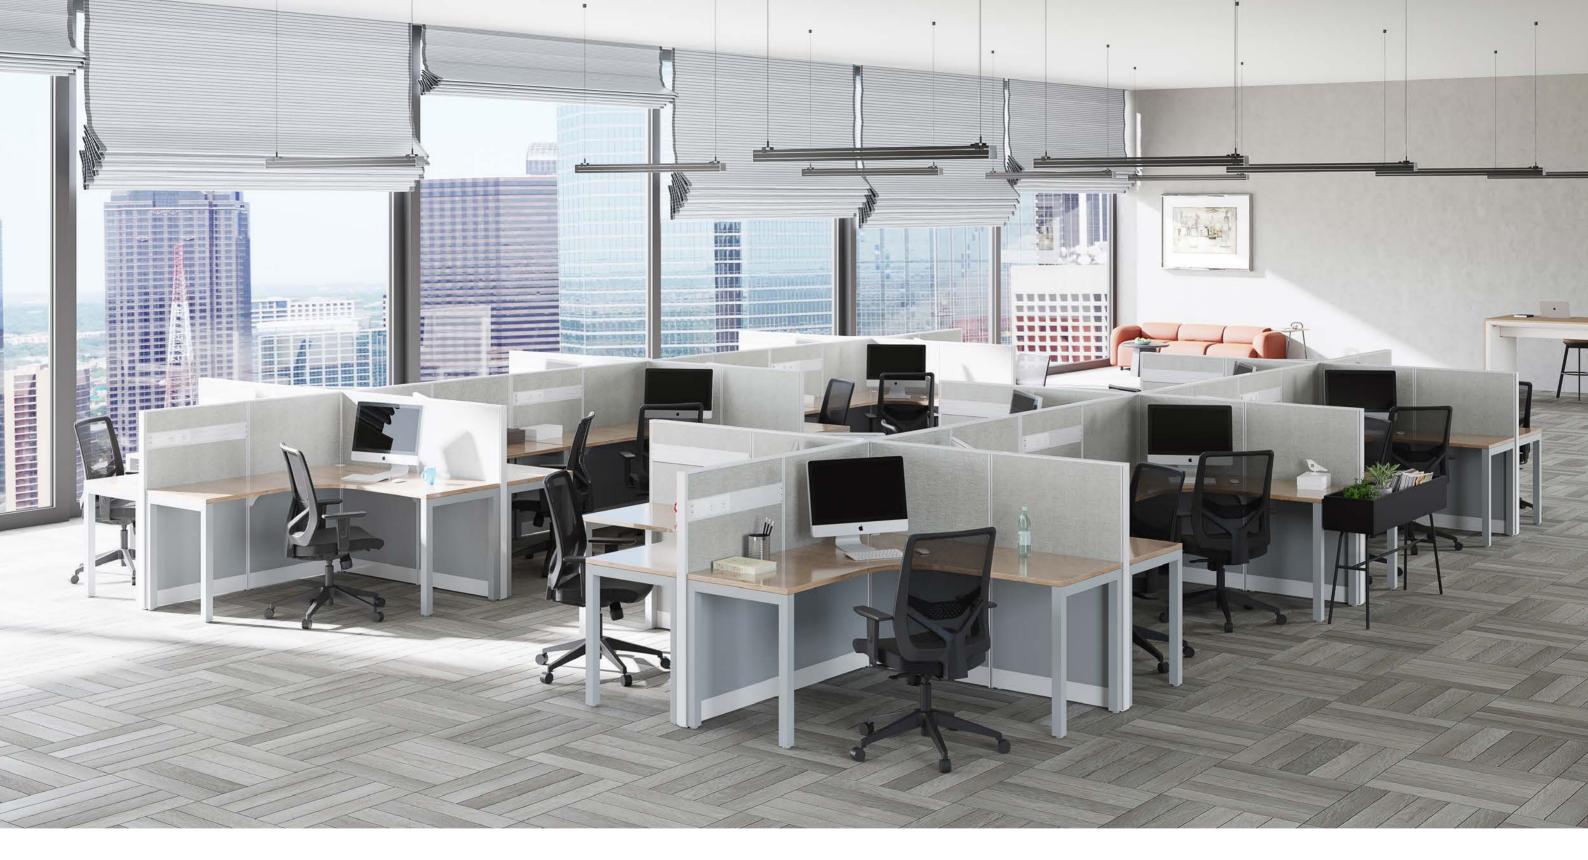

### Designed to be Functional

Connect is a furniture collection that seamlessly integrates work surfaces, storage, space division, and a wide range of choices within a broad surface materials palette to make a statement about your brand and work style. Connect works throughout the entire office to respond to changing needs, utilizing panels, desking, benching, and storage options.

### Visually & Functionally Dynamic

The smart, thoughtful options and details available within the Connect series, increase comfort, improve effectiveness, and add visual appeal. Personalize each space to address the different ways that people work

#### Open collaborative workspace

Connect is true when user needs to have a balance. The user needs to avoid distractions while remaining accessible for collaboration & idea sharing.

#### Focused workspace

Connect enables to create focused work areas, where privacy and modest acoustical separation is the norm

#### Private workspace

Higher privacy can also be achieved with Connect, allowing a consistent look across the office, at same time address users individual work needs