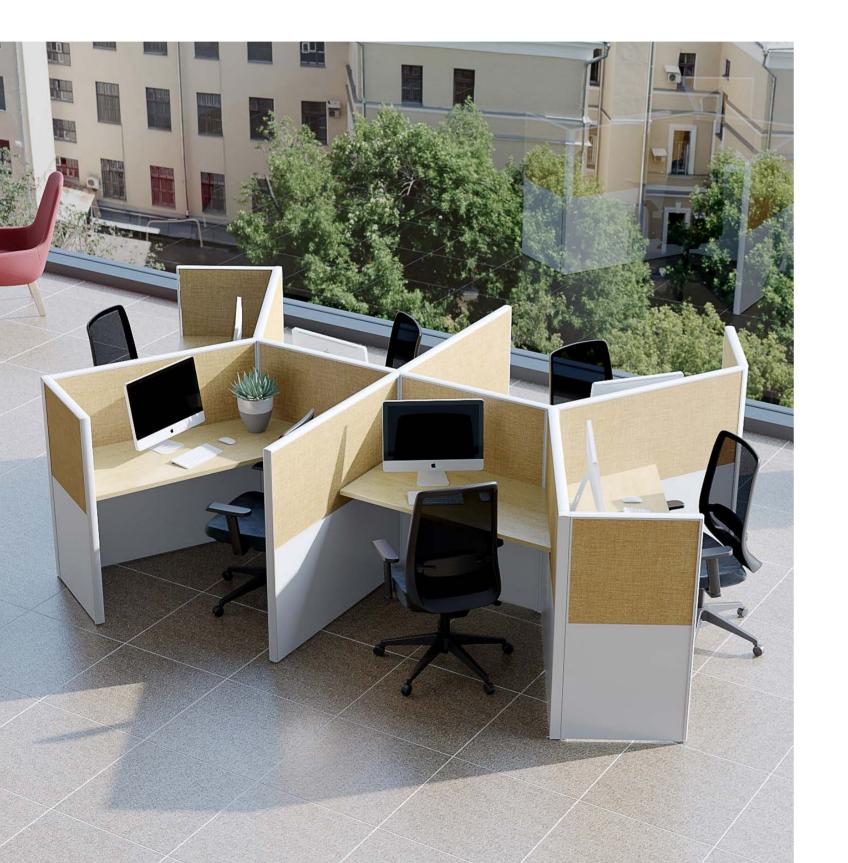

#### Open collaborative workspace

Connect is true when user needs to have a balance. The user needs to avoid distractions while remaining accessible for collaboration & idea sharing.

#### Focused workspace

Connect enables to create focused work areas, where privacy and modest acoustical separation is the norm

#### Private workspace

Higher privacy can also be achieved with Connect, allowing a consistent look across the office, at same time address users individual work needs