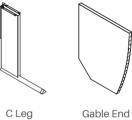

#### Dimensions

Legs

**Colors and Materials** 

Fabric\*

**Top Trim** Easy access to lay-in data and phone cables.

Above Desktop For powering everyday personal items, such as a phone, tablet, or laptop.

**Below Desktop** For powering fixed workdesk items, such as a task light or printer.