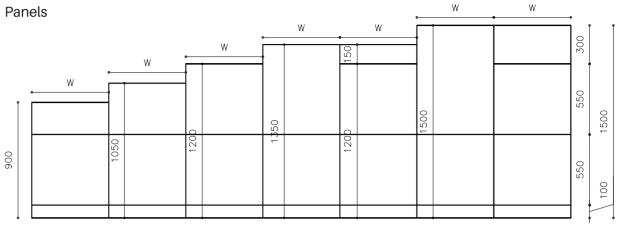

#### Dimensions

Legs

**Colors and Materials** 

Fabric\*

**Top Trim** Easy access to lay-in data and phone cables.

Above Desktop For powering everyday personal items, such as a phone, tablet, or laptop.

**Below Desktop** For powering fixed workdesk items, such as a task light or printer.