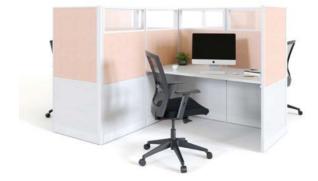

### Designed to be Functional

Connect is a furniture collection that seamlessly integrates work surfaces, storage, space division, and a wide range of choices within a broad surface materials palette to make a statement about your brand and work style. Connect works throughout the entire office to respond to changing needs, utilizing panels, desking, benching, and storage options.

### Visually & Functionally Dynamic

The smart, thoughtful options and details available within the Connect series, increase comfort, improve effectiveness, and add visual appeal. Personalize each space to address the different ways that people work

#### Private workspace

Higher privacy can also be achieved with Connect, allowing a consistent look across the office, at same time address users individual work needs