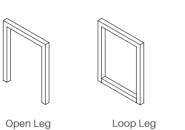

#### Dimensions

Legs

**Colors and Materials** 

Fabric\*

**Top Trim** Easy access to lay-in data and phone cables.

Above Desktop For powering everyday personal items, such as a phone, tablet, or laptop.

**Below Desktop** For powering fixed workdesk items, such as a task light or printer.