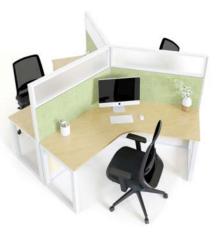

#### Open collaborative workspace

Connect is true when user needs to have a balance. The user needs to avoid distractions while remaining accessible for collaboration & idea sharing.

#### Focused workspace

Connect enables to create focused work areas, where privacy and modest acoustical separation is the norm