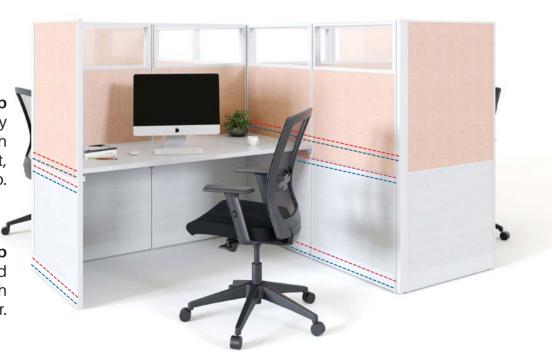

### Designed to be Functional

Connect is a furniture collection that seamlessly integrates work surfaces, storage, space division, and a wide range of choices within a broad surface materials palette to make a statement about your brand and work style. Connect works throughout the entire office to respond to changing needs, utilizing panels, desking, benching, and storage options.

### Visually & Functionally Dynamic

The smart, thoughtful options and details available within the Connect series, increase comfort, improve effectiveness, and add visual appeal. Personalize each space to address the different ways that people work

#### Open collaborative workspace

Connect is true when user needs to have a balance. The user needs to avoid distractions while remaining accessible for collaboration & idea sharing.

#### Focused workspace

Connect enables to create focused work areas, where privacy and modest acoustical separation is the norm

#### Private workspace

Higher privacy can also be achieved with Connect, allowing a consistent look across the office, at same time address users individual work needs

### Power Up

With Connect, power accessibility is provided at 3 levels. User has greater flexibility to choose as per their requirement. Intelligent data cable separators allow easy and clutter free accessibility.