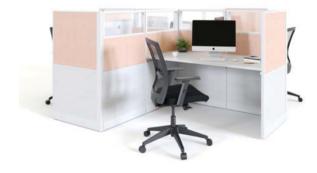

#### Focused workspace

Connect enables to create focused work areas, where privacy and modest acoustical separation is the norm