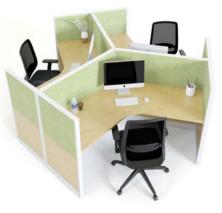

#### Open collaborative workspace

Connect is true when user needs to have a balance. The user needs to avoid distractions while remaining accessible for collaboration & idea sharing.

#### Focused workspace

Connect enables to create focused work areas, where privacy and modest acoustical separation is the norm