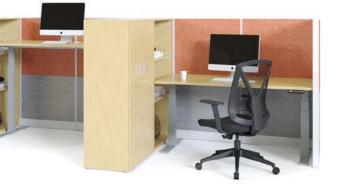

#### Private workspace

Higher privacy can also be achieved with Connect, allowing a consistent look across the office, at same time address users individual work needs

### Power Up

With Connect, power accessibility is provided at 3 levels. User has greater flexibility to choose as per their requirement. Intelligent data cable separators allow easy and clutter free accessibility.