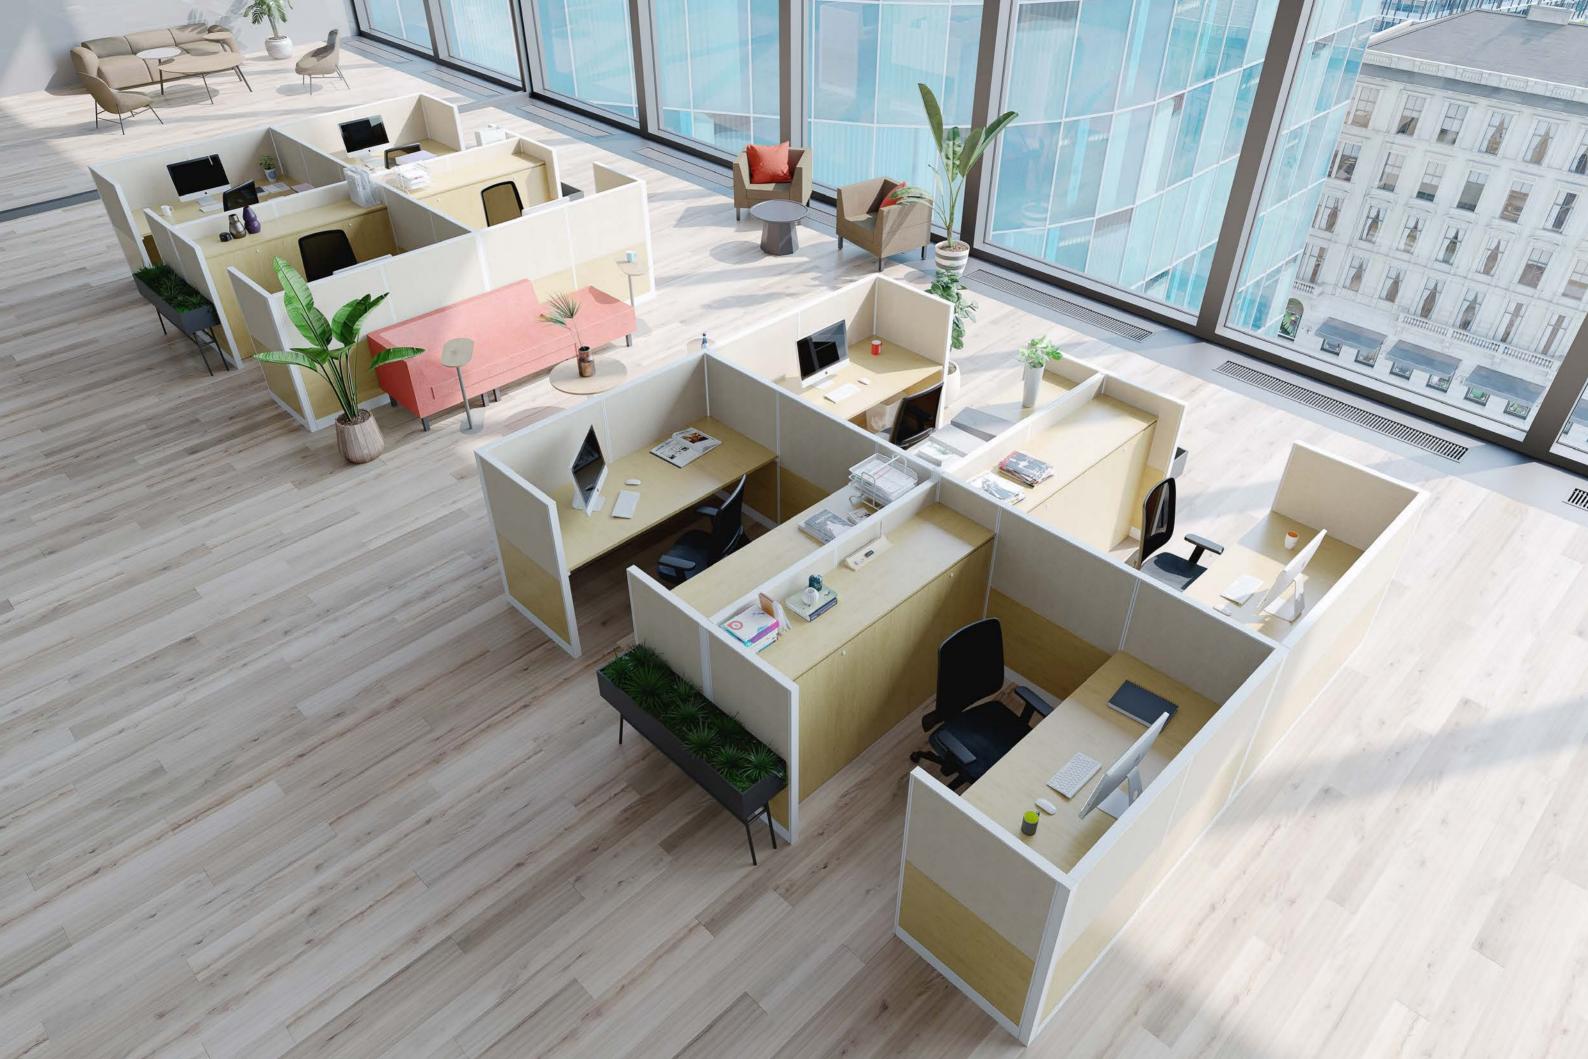

### Designed to be Functional

Connect is a furniture collection that seamlessly integrates work surfaces, storage, space division, and a wide range of choices within a broad surface materials palette to make a statement about your brand and work style. Connect works throughout the entire office to respond to changing needs, utilizing panels, desking, benching, and storage options.

### Visually & Functionally Dynamic

The smart, thoughtful options and details available within the Connect series, increase comfort, improve effectiveness, and add visual appeal. Personalize each space to address the different ways that people work